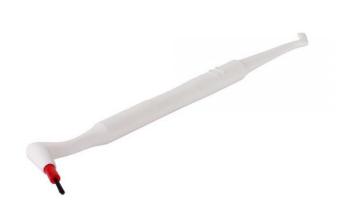

## **BRUSH HOLDER**

Made of Polypopylene

| COLOUR | REF  |
|--------|------|
| white  | 3030 |
|        |      |

## **UNIGLOVES BRUSH HOLDER**

The Unigloves brush holder was developed especially for dental use. With this practical and hygienic device, applying liquids and gels becomes a simple matter. Simply insert the brush into the holder and you can start your work. Thanks to its ergonomic design, the Unigloves brush holder fits comfortably in your hand and allows for precise and controlled application.