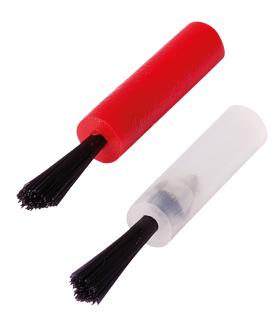

## **BRUSH INSERTS**

| COLOUR      | REF  | SIZE                       |
|-------------|------|----------------------------|
| transparent | 3020 | Brush Inserts – Medium     |
| red         | 3021 | Brush Inserts – Medium     |
| transparent | 3022 | Brush Inserts – Extra Fine |

## **UNIGLOVES BRUSH INSERTS**

The Unigloves brush inserts are the perfect complement to our 3030 brush holder. Our brush inserts are made of high quality materials, are easy to use and provide accurate and controlled application of liquids and gels. Thanks to their disposable design, they can be easily disposed of after each application.