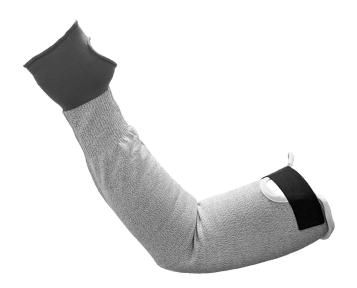

## **NITREX 247S - Protective Arm Sleeve**

Nitrex 247S Protective Arm Sleeve is **an important addition to your PPE** (Personal Protective Equipment), **offering lower and upper arm protection**. Featuring our **Unigloves NitreGuard Technology**®, these arm protectors will keep wrists and lower and upper arms **safe from cutting hazards** and help wearers maintain the flexibility and dexterity required to perform their everyday tasks. Designed to be worn alongside your preferred Nitrex safety glove, our Nitrex 247S is the ultimate safety companion.

The Nitrex 247S is available in **grey** and in size **18** (45cm).