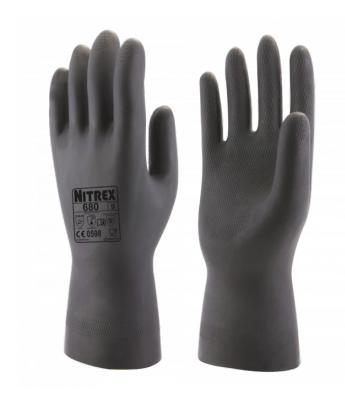

## Nitrex 680

The chlorination treatment these heavy duty chemical gloves undergo in manufacturing helps to harden the surface, leaving it smooth to the touch. The non-slip diamond pattern of the palm and fingertips means excellent grip in both dry and wet conditions. Ergonomically designed our Nitrex 680 black flocked lined rubber gloves are incredibly comfortable, helping to reduce fatigue even after extended use.

These versatile rubber gloves are not only perfect for chemical applications but are also food certified, making them safe for use in food handling and processing applications. Ideal for all your cleaning tasks – be they domestic or industrial – involving contact with chemicals, or food handling applications.