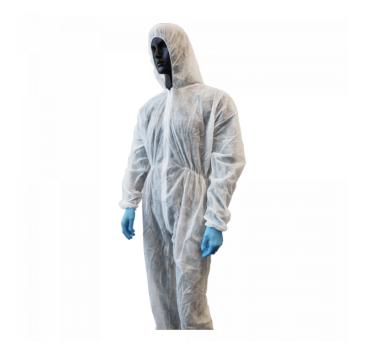

## **Unigloves PP Overall with Hood**

A **coverall with hood** can optimally **protect** the wearer from contamination all over the body. The sewn-in **elastic bands** on the **arms** and **legs** as well as the **waist seams** on the sides make it comfortable to wear. The **lightweight polypropylene** (PP) supports the **comfort**.

The coverall can be safely opened and closed with a **zip**. The overall is available in **size L**.